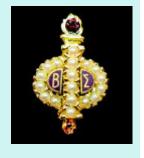

#### Mini Ritual of Jewels Badge.

There are three additional halfpearls in the Ritual of Jewels

No.4102...\$45.00