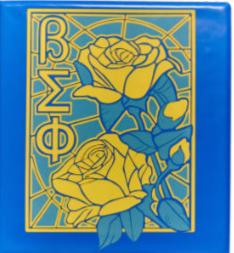

#### Official Notebook.

This light blue 3-ring binder features the Greek letters, roses and stained glass illustration. Now with inner pockets. 10" x 11 1/2". No.1160 ... \$15.00