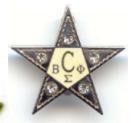

#### Woman of the Year Circle Pin with Bars.

Order by degree of chapter or Girl/Woman of the Year degree.

To purchase pin with one attached bar, see pin and bar listing below. Bars also sold separately to add onto a previously purchased pin as shown in picture, see Bar Only listing.

No. 924 Woman of the Year

Pin only . . . \$6.00

Pin and Bar . . . \$13.25

No. 930 Ritual of Jewels (Black)

No. 929 Exemplar (White)

No. 928 Preceptor (Blue)

No. 927 Laureate (Green)

No. 925 Master (Red)

No. 926 City Council (Red)

No. 931 On Line (Yellow)

**Bar Only . . . \$7.25** 

No. 941 Ritual of Jewels (Black)

No. 942 Exemplar (White)

No. 943 Preceptor (Blue)

No. 944 Laureate (Green)

No. 947 Master (Red)