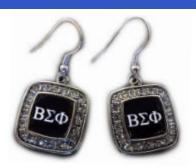

#### **Greek Letter Rhinestone** Earrings.

1" x 1" silver square earrings featuring our Greek letters with rhinestones bordering.

No.813 . . . \$17.00