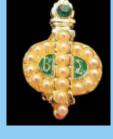

#### Full Ritual of Jewels Badge. Highlights of the Greek letters on black and three pearls in the guard.

No.2102 . . . \$130.00 Gold plate