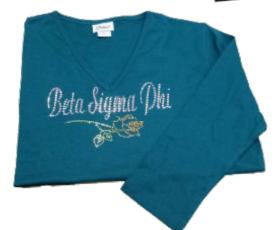

#### Teal V-Neck.

Teal V-Neck shirt with 3/4 sleeves. Features "Beta Sigma Phi" in script and a long stem rose in jewels. No.1900 M . . . \$31.00 No.1901 L . . . \$31.00 No.1902 XL . . . \$31.00 No.1903 1XL . . . \$33.00 No.1904 2XL ... \$33.00 No.1905 3XL . . . \$33.00