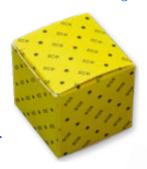

#### Mini Gift Boxes.

Suitable for holding pins, jewelry, and more. These 1 3/4" x 1 3/4" vellow boxes feature mini Greek letters in repeating pattern.

> No.315 . . . \$0.45 Each No.316 . . . \$4.25 10 Pkg.