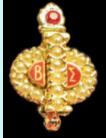

#### **Full Torchbearer Badge.**

Combines the phi and the torch with gold Greek letters on a purple background. A purple stone is set in the flame.

No.2109 . . . \$130.00 Gold plate

Mini Jeweled Badges. These mini badges are modeled from the full-jeweled badge in size and style, with 18 synthetic pearls mounted in polished gold plate.