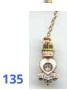

No. 142 ... \$11.25 60 Yrs (Gold on White)

No. 165 ... \$11.00 65 Yrs

No. 162 ... \$18.25 70 Yrs

No. 170 ... \$18.25 75 Yrs

No. 135 . . . \$12.75 Life Member (Pearl-finish Heart with White Stone on Torch)