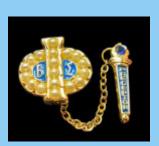

#### Woman of the Year Circle Pin with Bars.

Order by degree of chapter or Girl/Woman of the Year degree.

To purchase pin with one attached bar, see pin and bar listing below. Bars also sold separately to add onto a previously purchased pin as shown in picture, see Bar Only listing.

No. 924 Woman of the Year

Pin only . . . \$6.00

Pin and Bar . . . \$13.25

No. 930 Ritual of Jewels (Black)

No. 929 Exemplar (White)

No. 928 Preceptor (Blue)

No. 927 Laureate (Green)

No. 925 Master (Red)

No. 926 City Council (Red)

No. 931 On Line (Yellow)

**Bar Only . . . \$7.25** 

No. 941 Ritual of Jewels (Black)

No. 942 Exemplar (White)

No. 943 Preceptor (Blue)

No. 944 Laureate (Green)

No. 947 Master (Red)