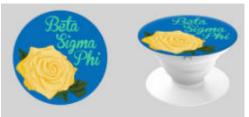

#### **Pop Socket Blue** with Rose.

"Beta Sigma Phi" text and yellow rose on blue.

No.1431 . . . \$5.50

#### **Pop Socket White** with Rose.

"Beta Sigma Phi" text and yellow rose on white.

No.1430 . . . \$5.50

Pop Sockets are phone accessories that help you hold your device easier and can be used as a stand.