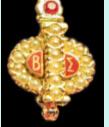

#### Full Ritual of Jewels Badge. Highlights of the Greek letters on black and three pearls in the guard.

No.2102 . . . \$130.00 Gold plate