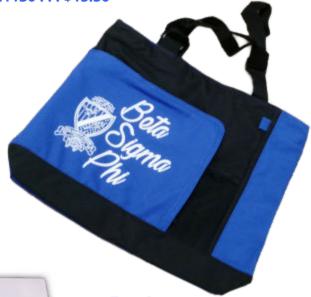

#### Tote Bag.

This black and blue canvas bag is a new favorite! Features a 17"x 15" main zippered compartment, a 12"x 9" front zipped section with six internal pockets, even an external cellphone pocket and pen holder! Keep all your items safe and conveniently within reach with this great new bag!