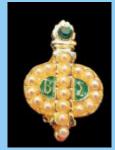

#### Full Ritual of Jewels Badge. Highlights of the Greek letters on black and three pearls in the guard.

No.2102 . . . \$130.00 Gold plate