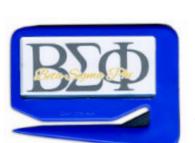

#### **Zippy Letter Opener.**

Blue letter opener with magnetic back features Greek letters and "Beta Sigma Phi" in gold script.

No.1434 . . . \$5.50