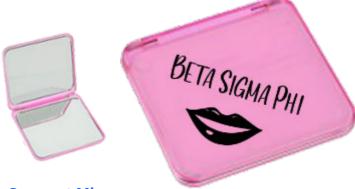

#### **Compact Mirror.**

2 3/4" x 2 3/4" pocket mirror is pink with black "Beta Sigma Phi" text and illustration of a smile; it's a compact, so your mirror can't get scratched or broken.

No. 1432 . . . \$5.00