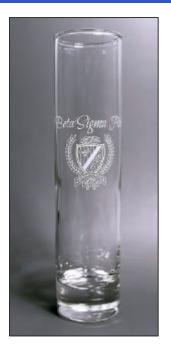

#### **Bud Vase.**

This cylindrical vase, etched with the crest and "Beta Sigma Phi" in script will elegantly hold your yellow roses! Vase stands 7 1/2" high.

No.1130 . . . \$15.50