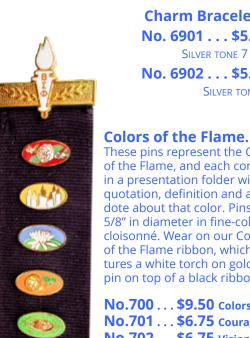

Charm Converters.

**BREAST CANCER** 

Charm Bracelets. No. 6901 . . . \$5.25 SILVER TONE 7 1/2"

No. 6902 . . . \$5.00

SILVER TONE 8"

These pins represent the Colors of the Flame, and each comes in a presentation folder with a quotation, definition and anecdote about that color. Pins are 5/8" in diameter in fine-colored cloisonné. Wear on our Colors of the Flame ribbon, which features a white torch on gold-tone pin on top of a black ribbon.

No.706 . . . \$6.75 Service - Violet with brown & gold paintbrush

Converts your charm into a pin.

No. 191 ... \$3.75 gold tone No. 192 ... \$3.75 silver tone

**Button Charm Converter** No. 195 ... \$3.25 gold only