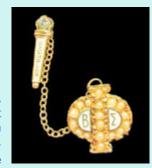

#### Mizpah Necklace.

Round pendant on a gold chain with a rose, the Greek letters, and the phrase "May the Lord watch between me and thee." Stored in a beautiful black velvet pouch.

No .965 . . . \$11.00