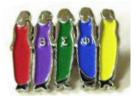

Charm Converters.

**BREAST CANCER** 

Charm Bracelets. No. 6901 . . . \$5.25 SILVER TONE 7 1/2"

No. 6902 . . . \$5.00

SILVER TONE 8"

These pins represent the Colors of the Flame, and each comes in a presentation folder with a quotation, definition and anecdote about that color. Pins are 5/8" in diameter in fine-colored cloisonné. Wear on our Colors of the Flame ribbon, which features a white torch on gold-tone pin on top of a black ribbon.

No.706 . . . \$6.75 Service - Violet with brown & gold paintbrush

Converts your charm into a pin.

No. 191 ... \$3.75 gold tone No. 192 ... \$3.75 silver tone

**Button Charm Converter** No. 195 ... \$3.25 gold only