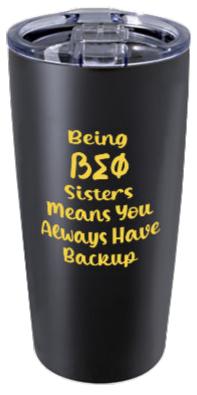

#### **New Travel Tumbler.**

This 21 ounce black tumbler makes a great secret sister gift!

Hand wash only.

No. 1135 ... \$20.00