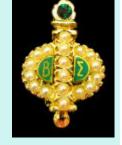

No.2106 . . . \$130.00 Gold plate

No.2108 . . . \$130.00 Gold plate

Full Master Badge. Combines the phi and torch with gold Greek letters on a red background. A red stone is set in the flame.

No.2113 . . . \$130.00 Gold plate