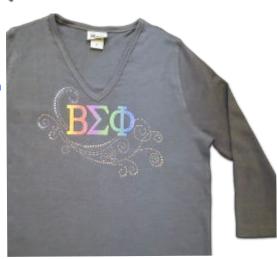

#### Rainbow Logo with Rhinestones on Gray.

Gray V-Neck shirt with 3/4 sleeves. Features Beta Sigma Phi rainbow logo with rhinestone swirl design.

No.1112 M . . . \$31.00 No.1113 L . . . \$31.00 No.1114 XL . . . \$31.00 No.1115 1XL . . . \$33.00 No.1116 2XL ... \$33.00 No.1117 3XL . . . \$33.00