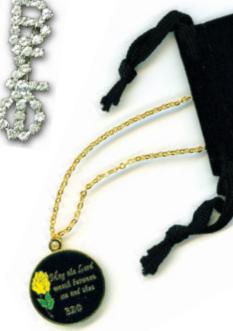

#### Mizpah Necklace.

Round pendant on a gold chain with a rose, the Greek letters, and the phrase "May the Lord watch between me and thee." Stored in a beautiful black velvet pouch.

No .965 . . . \$11.00