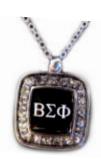

#### **Greek Letter Rhinestone Necklace.**

1" x 1" silver square necklace featuring our Greek letters with rhinestones bordering. 18 inch chain.

No.812 . . . \$17.00