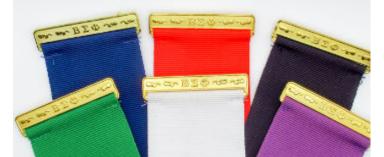

#### Insignia Ribbon.

(2" wide x 6" long) With this insignia ribbon you can pin all of your Beta Sigma Phi pins, badges and officers' jewelry on your clothes with just one pin.

No.1048 . . . \$8.00 Black No.1051 ... \$8.00 Green No.1049 . . . \$8.00 White No.1053 ... \$8.00 Red No.1050 . . . \$8.00 Blue No.1054 . . . \$8.00 Purple