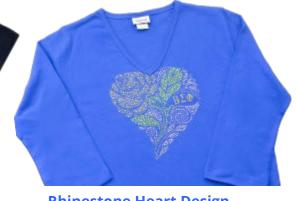

#### **Rhinestone Heart Design** on Royal Blue V-Neck Shirt.

Royal Blue V Neck shirt with 3/4 sleeves. Features rhinestone heart design with Greek letter logo.

No.1106 M . . . \$31.00 No.1107 L . . . \$31.00 No.1108 XL . . . \$31.00 No.1109 1XL . . . \$33.00 No.1110 2XL . . . \$33.00 No.1111 3XL . . . \$33.00