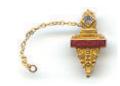

#### Mizpah Necklace.

Round pendant on a gold chain with a rose, the Greek letters, and the phrase "May the Lord watch between me and thee." Stored in a beautiful black velvet pouch.

No .965 . . . \$11.00