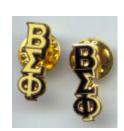

#### Officer Pins.

These pins are a mix of polished reflective gold finish. Now with tie tack back!

Recording Secretary No. 5144 . . . \$10.50

Corresponding Secretary No. 5145 . . . \$10.50

Recording

Secretary

No. 801

\$9.50

No. 5146 . . . \$10.50

**Extension** Officer No. 5140 . . . \$10.50