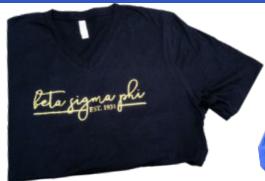

#### **Black V-Neck with Script.**

Black V-Neck Tee with "Beta Sigma Phi" script and "Est. 1931" in gold.

> No.1701 M . . . \$22.00 No.1702 L . . . \$22.00 No.1703 XL . . . \$22.00 No.1704 2XL . . . \$24.00 No.1705 3XL . . . \$24.00