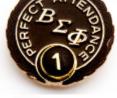

who have been in sorority 70 years. **No. 169...\$8.00** 

**Pin.** Pin and numerals sold separately. Numerals for 1 to 50 years of perfect attendance in stock.

No. 105 Pin Only ...\$7.50 Nos. 1-50 ... \$3.25 ea