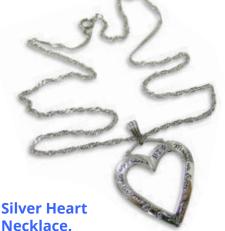

#### Rhinestone BΣΦ Pin.

This jeweled Greek letter pin is sure to add a sparkle to your outfit.

No.977 . . . \$14.00

Silver chain (18" long) and heart pendant engraved with

"Chance Made us Friends BΣΦ Made us Sisters." No.178 . . . \$10.50