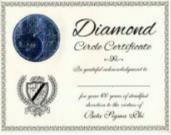

Silver, Golden, Diamond and Platinum Certificates. 10" x 8"

No. 1294 ... \$4.50 Silver Circle

No. 1295 ... \$4.50 Golden Circle

No. 1296 ... \$4.50 Diamond Circle

No. 1297 ... \$4.50 Platinum Circle

Diamond Circle Pin. Honor your special sisters who have been in sorority 60 years. **No. 129...\$8.50** 