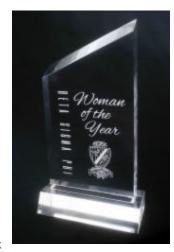

#### **Diotima Trophy.**

Woman of the Year will be honored!

**ENGRAVEABLE PLATE** 

No.1196

...\$25.00 **INCLUDES** 

Rhinestone Tiara. Bring a smile to your sweetheart's face by crowning her with this elegant tiara. Combs in back hold it firmly in place. No. 932 . . . \$15.00