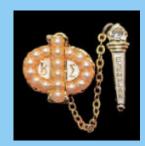

#### Woman of the Year Circle Pin with Bars.

Order by degree of chapter or Girl/Woman of the Year degree.

To purchase pin with one attached bar, see pin and bar listing below. Bars also sold separately to add onto a previously purchased pin as shown in picture, see Bar Only listing.

No. 924 Woman of the Year

Pin only . . . \$6.00

Pin and Bar . . . \$13.25

No. 930 Ritual of Jewels (Black)

No. 929 Exemplar (White)

No. 928 Preceptor (Blue)

No. 927 Laureate (Green)

No. 925 Master (Red)

No. 926 City Council (Red)

No. 931 On Line (Yellow)

**Bar Only . . . \$7.25** 

No. 941 Ritual of Jewels (Black)

No. 942 Exemplar (White)

No. 943 Preceptor (Blue)

No. 944 Laureate (Green)

No. 947 Master (Red)