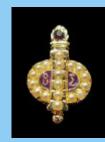

#### Full Ritual of Jewels Badge. Highlights of the Greek letters on black and three pearls in the guard.

No.2102 . . . \$130.00 Gold plate