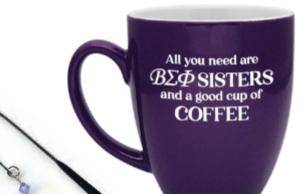

#### Sisters Bistro Mugs 16oz.

Purple with white letters printed on both sides. No.1125 . . . \$12.00