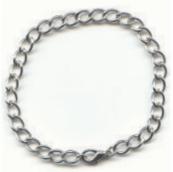

Charm Converters.

**BREAST CANCER** 

Charm Bracelets. No. 6901 . . . \$5.25 SILVER TONE 7 1/2"

No. 6902 . . . \$5.00

SILVER TONE 8"

These pins represent the Colors of the Flame, and each comes in a presentation folder with a quotation, definition and anecdote about that color. Pins are 5/8" in diameter in fine-colored cloisonné. Wear on our Colors of the Flame ribbon, which features a white torch on gold-tone pin on top of a black ribbon.