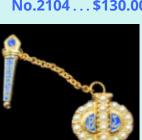

#### **Full Exemplar Badge.**

Greek letters on white. Guard is set with a white stone and "Exemplar" in gold on a white background.

No.2104...\$130.00 Gold plate

Full Preceptor Badge. Greek letters on a blue background. The guard has a blue stone with the word "Preceptor" in gold on a blue background.