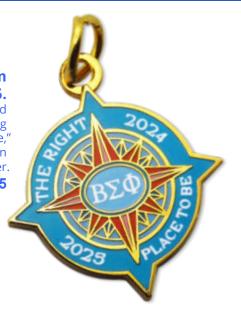

#### **Theme Charm** 2024-2025.

This appealing gold charm featuring "The Right Place To Be," can be worn as a pin using a charm converter.

No. 2064...\$5.75