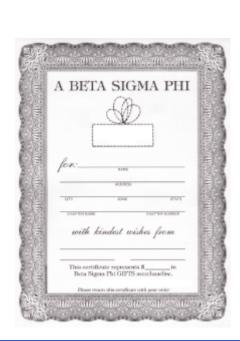

#### **Gift Certificate.**

Give the gift that everyone wants! Available for any amount from \$5.00 and up.

No.9997 . . . \$5.00 & up

Black with "Beta Sigma Phi" in bright yellow. This collapsible koozie easily fits in your back pocket, ready to keep those drinks cool this summer!